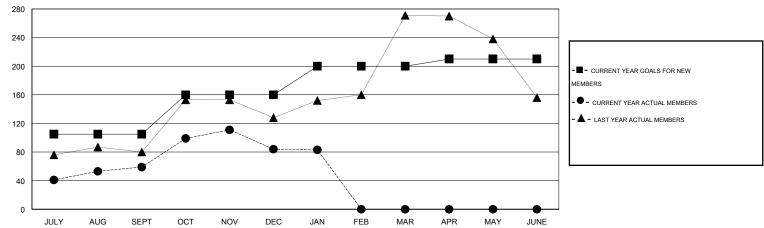

### GOALS AND ACTUAL MEMBERS CUMULATIVE

| DROPPED CLUBS: 0  DROPPED MEMBERS |               | 60 CLUBS OF 101 ADDED 1 OR MORE NEW MEMBERS | GENDER DISTRIBUT  MALE  FEMALE        | TION<br>2,293 (74.71%)<br>776 (25.29%) |            |
|-----------------------------------|---------------|---------------------------------------------|---------------------------------------|----------------------------------------|------------|
| DECEASED CLUB CANCELLED OTHER     | 3<br>0<br>166 | CLICK HERE FOR HEALTH ASSESSMENT DATA       | FAMILY UNIT MEMBERS HEAD OF HOUSEHOLD |                                        | 252<br>118 |
| TOTAL                             | 169           |                                             | NON-HEAD OF HOUSEHOLD                 | )                                      | 134        |

## LOCATION MALAYSIA

GMT CA 5

|                                       |                  | Clubs               |                            |                             | Members                               |                    |                       |                              |                             |
|---------------------------------------|------------------|---------------------|----------------------------|-----------------------------|---------------------------------------|--------------------|-----------------------|------------------------------|-----------------------------|
|                                       | RESU             | LTS FOR 2013-2014   |                            |                             | RESULTS FOR 2013-2014                 |                    |                       |                              |                             |
| QUARTER                               | NEW CLUB<br>GOAL | ACTUAL NEW<br>CLUBS | ACTUAL<br>DROPPED<br>CLUBS | ACTUAL NET<br>GAIN/<br>LOSS | QUARTER                               | NEW MEMBER<br>GOAL | ACTUAL NEW<br>MEMBERS | ACTUAL<br>DROPPED<br>MEMBERS | ACTUAL NET<br>GAIN/<br>LOSS |
| JULY/AUG/SEPT OCT/NOV/DEC JAN/FEB/MAR | 1<br>1<br>1      | 0<br>1<br>0         | 0<br>0<br>0                | 0<br>1<br>0                 | JULY/AUG/SEPT OCT/NOV/DEC JAN/FEB/MAR | 105<br>55<br>40    | 145<br>91<br>16       | 86<br>66<br>17               | 59<br>25<br>-1              |
| APR/MAY/JUNE                          | 1                | 0                   | 0                          | 0                           | APR/MAY/JUNE                          | 10                 | 0                     | 0                            | 0                           |