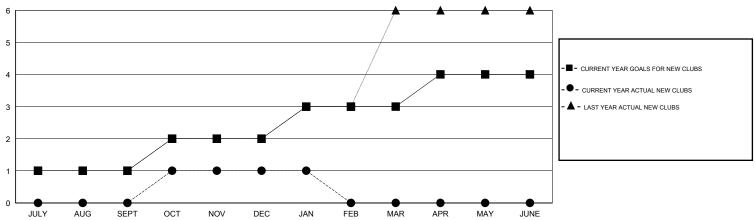

### GOALS AND ACTUAL NEW CLUBS CUMULATIVE

## LOCATION MALAYSIA

GMT CA 5

|                                       |                  | Clubs               |                            |                             | Members                               |                    |                       |                              |                             |
|---------------------------------------|------------------|---------------------|----------------------------|-----------------------------|---------------------------------------|--------------------|-----------------------|------------------------------|-----------------------------|
|                                       | RESU             | LTS FOR 2013-2014   |                            |                             | RESULTS FOR 2013-2014                 |                    |                       |                              |                             |
| QUARTER                               | NEW CLUB<br>GOAL | ACTUAL NEW<br>CLUBS | ACTUAL<br>DROPPED<br>CLUBS | ACTUAL NET<br>GAIN/<br>LOSS | QUARTER                               | NEW MEMBER<br>GOAL | ACTUAL NEW<br>MEMBERS | ACTUAL<br>DROPPED<br>MEMBERS | ACTUAL NET<br>GAIN/<br>LOSS |
| JULY/AUG/SEPT OCT/NOV/DEC JAN/FEB/MAR | 1<br>1<br>1      | 0<br>1<br>0         | 0<br>0<br>0                | 0<br>1<br>0                 | JULY/AUG/SEPT OCT/NOV/DEC JAN/FEB/MAR | 105<br>55<br>40    | 145<br>91<br>16       | 86<br>66<br>17               | 59<br>25<br>-1              |
| APR/MAY/JUNE                          | 1                | 0                   | 0                          | 0                           | APR/MAY/JUNE                          | 10                 | 0                     | 0                            | 0                           |